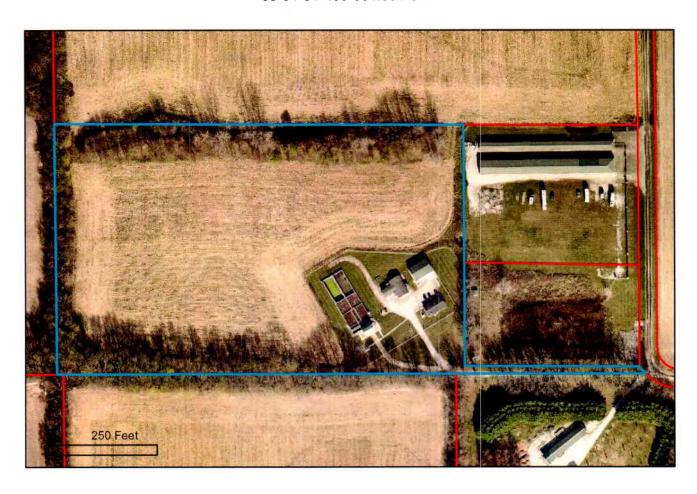

#### **Parcel Information**

Parcel Number:

55-04-01-400-001.001-022

Alt Parcel Number:

060-04-01-400-001-001

Property Address:

11002 N WEST UNION CHURCH RD

MONROVIA, IN 46157

MONROVIA, IN 46157

Legal Description:

S1 T13 R1W; PT W SE; 11.69 AC