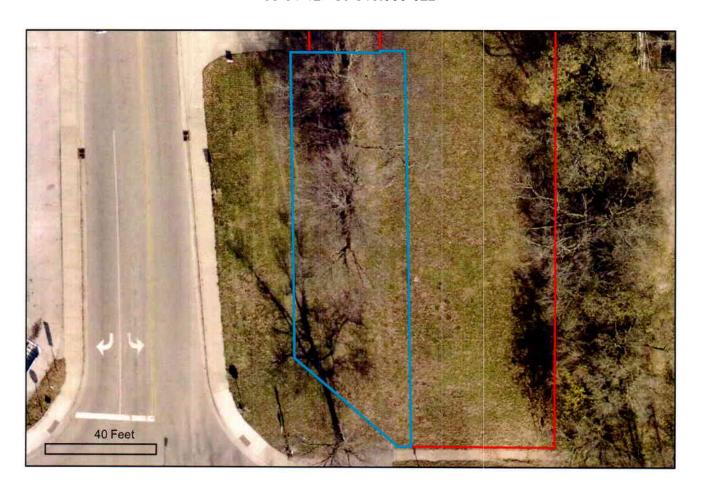

# RESOLUTION TO DESIGNATE CERTAIN TOWN-OWNED PROPERTIES AS GREEN SPACE AREAS WITHIN THE TOWN OF MONROVIA, MORGAN COUNTY, INDIANA

(THIS PAGE INTENTIONALLY LEFT BLANK – EXHIBIT PAGES ARE ATTACHED)

10 E MAIN ST, MONROVIA, IN 46157 55-04-12-180-010.000-022

#### **Parcel Information**

Parcel Number:

55-04-12-180-010.000-022

Alt Parcel Number:

062-04-12-180-010-000

**Property Address:** 

10 E MAIN ST

MONROVIA, IN 46157

MONROVIA, IN 46157

**Legal Description:** 

PT LOT 1 BLK 1 HADLEYS ADDN PT LOT

2 BLK 1; .107 A

#### **Land Description**

Land Type

<u>Acreage</u>

**Dimensions** 

0.12

E MAIN ST, MONROVIA, IN 46157 55-04-12-180-011.000-022