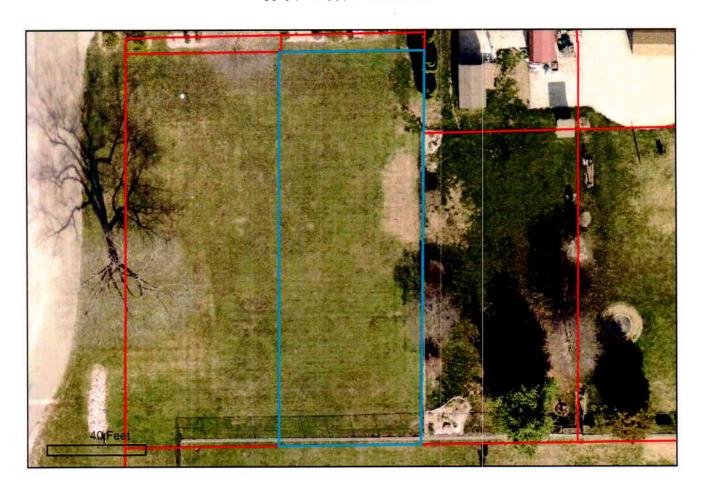

#### **Parcel Information**

Parcel Number:

55-04-12-180-008.001-022

Alt Parcel Number:

062-04-12-180-008-000

**Property Address:** 

25 N CHESTNUT ST MONROVIA, IN 46157

Neighborhood:

Legal Description:

PT LOTS 4 & 1 BLK 1 HADLEY'S ADDN & PT VACATED ALLEY (0.123 AC TOTAL

AREA)