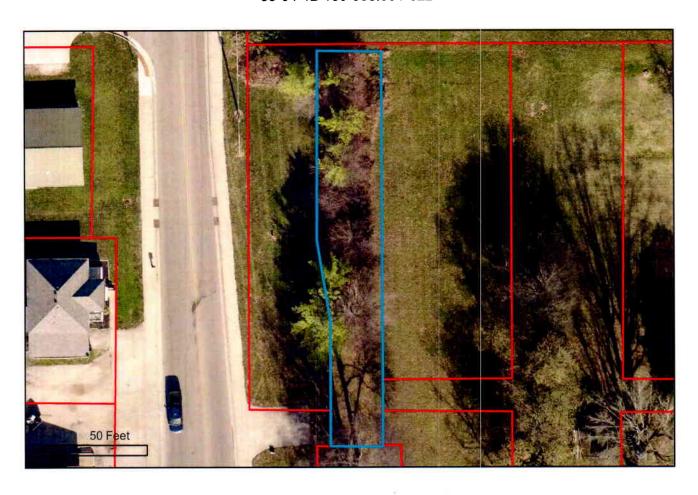

#### **Parcel Information**

Parcel Number:

55-04-12-180-008.001-022

Alt Parcel Number:

062-04-12-180-008-000

**Property Address:** 

25 N CHESTNUT ST MONROVIA, IN 46157

Neighborhood:

Legal Description:

PT LOTS 4 & 1 BLK 1 HADLEY'S ADDN & PT VACATED ALLEY (0.123 AC TOTAL

AREA)

#### **Land Description**

Land Type

**Acreage** 

0.123

**Dimensions** 

E MAIN ST, MONROVIA, IN 46157 55-04-12-180-009.000-022