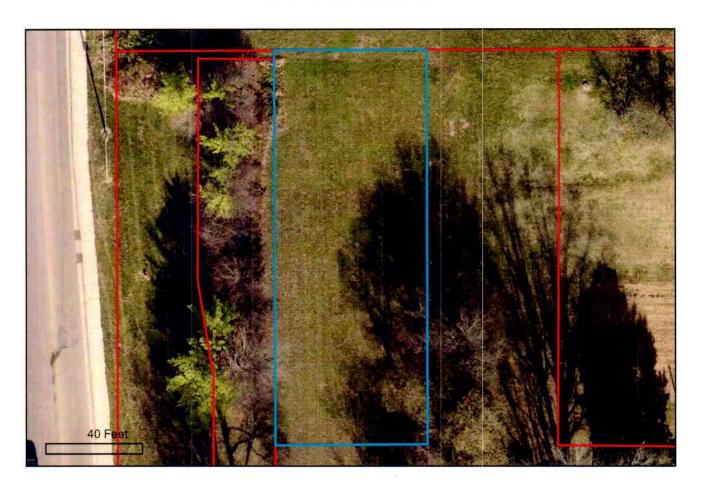

#### **Parcel Information**

Parcel Number:

55-04-12-180-009.000-022

Alt Parcel Number:

062-04-12-180-009-000

**Property Address:** 

E MAIN ST

MONROVIA, IN 46157

**Legal Description:** 

LOT 3 BLK 1 HADLEY'S ADDN

TOWN OF MONROVIA INDIANA

#### **Land Description**

**Land Type** 

9

<u>Acreage</u>

0.235

**Dimensions** 

S MARLEY WAY, MONROVIA, IN 46157 55-04-12-335-009.000-022