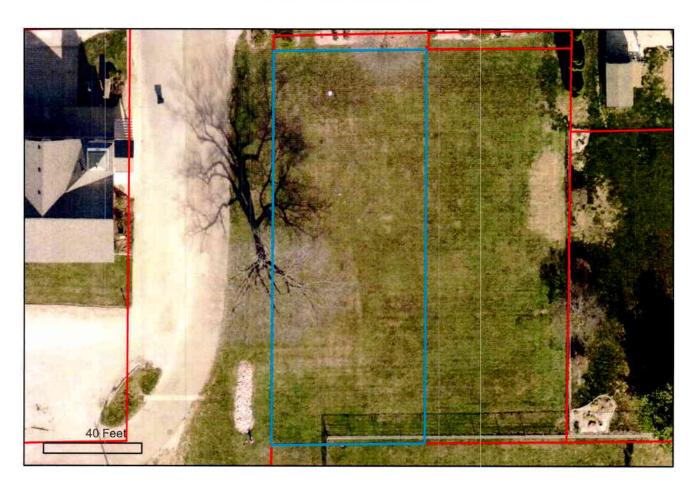

# RESOLUTION TO DESIGNATE CERTAIN TOWN-OWNED PROPERTIES AS GREEN SPACE AREAS WITHIN THE TOWN OF MONROVIA, MORGAN COUNTY, INDIANA

(THIS PAGE INTENTIONALLY LEFT BLANK – EXHIBIT PAGES ARE ATTACHED)

10 E MAIN ST, MONROVIA, IN 46157 55-04-12-180-010.000-022

#### **Parcel Information**

Parcel Number:

55-04-12-180-010.000-022

Alt Parcel Number:

062-04-12-180-010-000

**Property Address:** 

10 E MAIN ST

MONROVIA, IN 46157

MONROVIA, IN 46157

**Legal Description:** 

PT LOT 1 BLK 1 HADLEYS ADDN PT LOT

2 BLK 1; .107 A