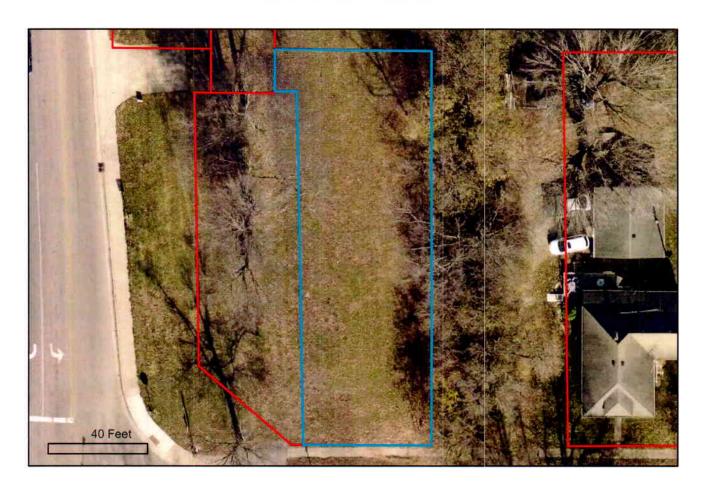

#### **Parcel Information**

Parcel Number:

55-04-12-180-011.000-022

Alt Parcel Number:

062-04-12-180-011-000

Property Address:

E MAIN ST

MONROVIA, IN 46157

MONROVIA, IN 46157

Legal Description:

LOT 2 BLK 1 HADLEY'S ADDN EXC STRIP

17.06' X 135.82 X 14.7 X 135.82'

**Dimensions** 

0.195

25 N CHESTNUT ST, MONROVIA, IN 46157 55-04-12-180-008.001-022